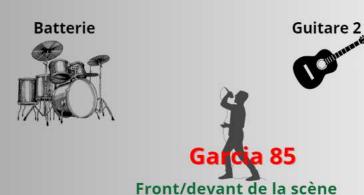

### **PLAN DE SCÈNE: variante A**

Batterie

Basse

guitare 2

guitare 1

Yora, Ngoni Background singers

Front/devant de la scène