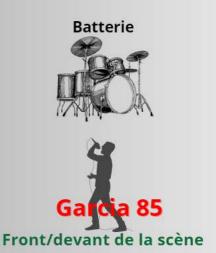

|

We need technicians for the sound and light and also some help for the backline.

### **PLAN DE SCÈNE: variante A**

Batterie









Basse

guitare 2



guitare 1



Yora, Ngoni Background singers



Front/devant de la scène

# **PLAN DE SCÈNE : variante B**

6 pers

Keyboard



**Batterie** 



**Basse** 



Guitare 2







Front/devant de la scène

## **PLAN DE SCÈNE : variante C**

9 pers





## **PLAN DE SCÈNE : variante D**

4 pers