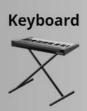

# **PLAN DE SCÈNE : variante B**

6 pers

Keyboard

**Batterie** 

**Basse** 

Guitare 2

Front/devant de la scène